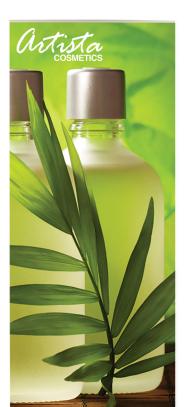

## **ECONO ROLL 24"**

Silver Econo Roll

Black Econo Roll

Econo Travel Bag ( 26" x 4" x 4" / 35.5" x 4" x 4" / 37.5" 4" x 4")

## **Product Features**

The Econo Roll delivers a professional looking display at an economical price. Set up and break down of the display takes seconds and conveniently stores in its included padded travel bag. banner attached to the bottom of stand by double-sided tape and to the top by clamp bar

| stand by double-sided tape and to the top by clamp bar |               |
|--------------------------------------------------------|---------------|
| Display Dimension                                      | 24"W x 80"H   |
| Graphic Size                                           | 24"W x 80 "H  |
| Graphic Material                                       |               |
| Super Flat Vinyl                                       |               |
| Graphic Finishing                                      |               |
| 5" bleed at the bottom                                 |               |
| Construction                                           |               |
| Sturdy aluminum construction                           |               |
| Weights - Dimensions                                   |               |
| Shipping Weight                                        | 9 lbs         |
| Shipping Dimensions                                    | 4"x 4"x 26.5" |
| Package Includes                                       |               |
| Aluminum Pole                                          |               |
| Telescopic Pole (Not Adjustable)                       |               |
| Econo Travel Bag                                       |               |
| Warranty                                               |               |