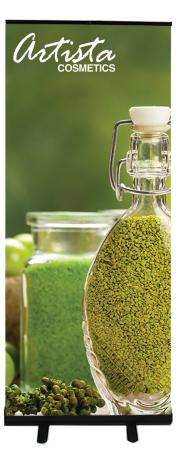

## **ECONO ROLL 24"**

Silver Econo Roll

Black Econo Roll

Econo Travel Bag ( 26" x 4" x 4" / 35.5" x 4" x 4" / 37.5" 4" x 4")

## **Product Features**

The Econo Roll delivers a professional looking display at an economical price. Set up and break down of the display takes seconds and conveniently stores in its included padded travel bag. banner attached to the bottom of stand by double-sided tape and to the top by clamp bar

| stand by double-sided tape and to the top by clamp bar |               |
|--------------------------------------------------------|---------------|
| Display Dimension                                      | 24"W x 80"H   |
| Graphic Size                                           | 24"W x 80 "H  |
| Graphic Material                                       |               |
| Super Flat Vinyl                                       |               |
| Graphic Finishing                                      |               |
| 5" bleed at the bottom                                 |               |
| Construction                                           |               |
| Sturdy aluminum construction                           |               |
| Weights - Dimensions                                   |               |
| Shipping Weight                                        | 9 lbs         |
| Shipping Dimensions                                    | 4"x 4"x 26.5" |
| Package Includes                                       |               |
| Aluminum Pole                                          |               |
| Telescopic Pole (Not Adjustable)                       |               |
| Econo Travel Bag                                       |               |
| Warranty                                               |               |