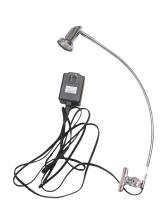

## **Graphic Specification**

24"W x 80 "H

1 Year on Stand 1 Year on Graphic

Graphic Turnaround Time is 2 business days for up to 2 sets

Silver (24" & 33.5" & 36")

\* Options LED Clamp Light 35W

Clamp Light 110V

\*Optional Lumina Light