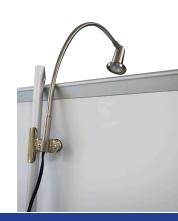

## **Graphic Specification**

24"W x 80 "H

1 Year on Stand 1 Year on Graphic

Graphic Turnaround Time is 2 business days for up to 2 sets

Silver (24" & 33.5" & 36")

\* Options LED Clamp Light 35W

Clamp Light 110V

\*Optional Lumina Light