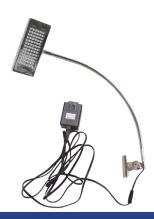

## **Graphic Specification**

24"W x 80 "H

1 Year on Stand 1 Year on Graphic

Graphic Turnaround Time is 2 business days for up to 2 sets

Silver (24" & 33.5" & 36")

\* Options LED Clamp Light 35W

Clamp Light 110V

\*Optional Lumina Light