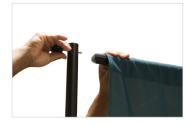

## **Product Features**

This large banner frame is a great alternative to standard pop up backwall displays. The Slider can adjust from an 8' x 8' display. Pole pockets are sewn to the top and bottom of fabric print. The frame is constructed out of telescopic poles that "slide", allowing large graphics to be used on the display.

| scopic poles that slide, allowing                    | g large graphics to be used on the display |
|------------------------------------------------------|--------------------------------------------|
| Display Dimension                                    | 120"W x 96"H                               |
| Graphic Size                                         | 120"W x 94"H                               |
| Graphic Material                                     |                                            |
| Fabric                                               |                                            |
| Fire Certificate Style Number                        |                                            |
| 5633-C38                                             |                                            |
| Graphic Finishing                                    |                                            |
| 4 1/2" pole pockets top and bott                     | om                                         |
| Construction                                         |                                            |
| Two 3" x 16" Formed Steel Bases (available in Black) |                                            |
| Aluminum telescopic poles                            |                                            |
| Weights - Dimensions                                 |                                            |
| Shipping Weight                                      | 19 lbs                                     |
| Shipping Dimensions                                  | 41"x 5 "x 4 "                              |
| Package Includes                                     |                                            |
| (1) Instructions                                     |                                            |
| (2) Bases                                            |                                            |
| (4) Screw knobs                                      |                                            |
| (2) Upright poles w/screws                           |                                            |
| (2) Top/Bottom poles                                 |                                            |
| Warranty                                             |                                            |
| 1 Year on Stand                                      |                                            |
| 1 Year on Graphic                                    |                                            |