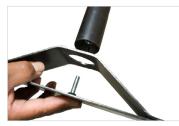

## **Product Features**

This large banner frame is a great alternative to standard pop up backwall displays. The Slider can adjust from an 8' x 8' display. Pole pockets are sewn to the top and bottom of fabric print. The frame is constructed out of telescopic poles that "slide", allowing large graphics to be used on the display.

| scopic poles that slide, allowing                    | g large graphics to be used on the display |
|------------------------------------------------------|--------------------------------------------|
| Display Dimension                                    | 120"W x 96"H                               |
| Graphic Size                                         | 120"W x 94"H                               |
| Graphic Material                                     |                                            |
| Fabric                                               |                                            |
| Fire Certificate Style Number                        |                                            |
| 5633-C38                                             |                                            |
| Graphic Finishing                                    |                                            |
| 4 1/2" pole pockets top and bott                     | om                                         |
| Construction                                         |                                            |
| Two 3" x 16" Formed Steel Bases (available in Black) |                                            |
| Aluminum telescopic poles                            |                                            |
| Weights - Dimensions                                 |                                            |
| Shipping Weight                                      | 19 lbs                                     |
| Shipping Dimensions                                  | 41"x 5 "x 4 "                              |
| Package Includes                                     |                                            |
| (1) Instructions                                     |                                            |
| (2) Bases                                            |                                            |
| (4) Screw knobs                                      |                                            |
| (2) Upright poles w/screws                           |                                            |
| (2) Top/Bottom poles                                 |                                            |
| Warranty                                             |                                            |
| 1 Year on Stand                                      |                                            |
| 1 Year on Graphic                                    |                                            |