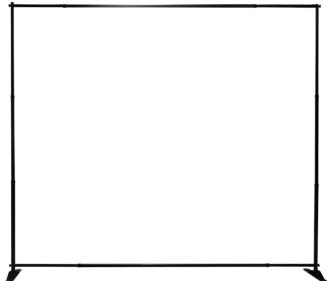

## **Product Features**

This large banner frame is a great alternative to standard pop up backwall displays. The Slider can adjust from an 8' x 8' display. Pole pockets are sewn to the top and bottom of fabric print. The frame is constructed out of telescopic poles that "slide", allowing large graphics to be used on the display.

| scopic poles that slide, allowing                    | g large graphics to be used on the display |
|------------------------------------------------------|--------------------------------------------|
| Display Dimension                                    | 120"W x 96"H                               |
| Graphic Size                                         | 120"W x 94"H                               |
| Graphic Material                                     |                                            |
| Fabric                                               |                                            |
| Fire Certificate Style Number                        |                                            |
| 5633-C38                                             |                                            |
| Graphic Finishing                                    |                                            |
| 4 1/2" pole pockets top and bott                     | om                                         |
| Construction                                         |                                            |
| Two 3" x 16" Formed Steel Bases (available in Black) |                                            |
| Aluminum telescopic poles                            |                                            |
| Weights - Dimensions                                 |                                            |
| Shipping Weight                                      | 19 lbs                                     |
| Shipping Dimensions                                  | 41"x 5 "x 4 "                              |
| Package Includes                                     |                                            |
| (1) Instructions                                     |                                            |
| (2) Bases                                            |                                            |
| (4) Screw knobs                                      |                                            |
| (2) Upright poles w/screws                           |                                            |
| (2) Top/Bottom poles                                 |                                            |
| Warranty                                             |                                            |
| 1 Year on Stand                                      |                                            |
| 1 Year on Graphic                                    |                                            |