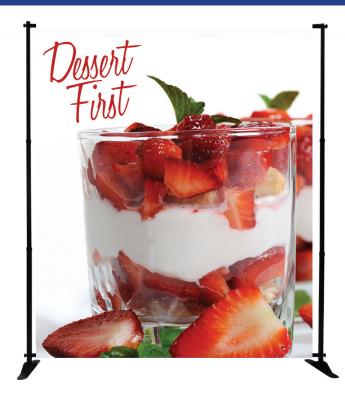

## **Product Features**

This large banner frame is a great alternative to standard pop up backwall displays. The Slider can adjust from an 8' x 8' display. Pole pockets are sewn to the top and bottom of fabric print. The frame is constructed out of telescopic poles that "slide", allowing large graphics to be used on the display.

## **Graphic Specification**

120"W X 94"H

Graphic Turnaround Time is 2 business days for up to 2 sets

Sturdy Steel "Bridge" Support Base.

Clutch lock offers secure horizontal and vertical adjustments.

\*Shown with optional finishing. Extra pole pockets added to left and right sides of graphic.