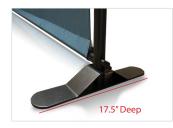

| scopic poles that slide, allowing                    | g large graphics to be used on the display |
|------------------------------------------------------|--------------------------------------------|
| Display Dimension                                    | 120"W x 96"H                               |
| Graphic Size                                         | 120"W x 94"H                               |
| Graphic Material                                     |                                            |
| Fabric                                               |                                            |
| Fire Certificate Style Number                        |                                            |
| 5633-C38                                             |                                            |
| Graphic Finishing                                    |                                            |
| 4 1/2" pole pockets top and bott                     | om                                         |
| Construction                                         |                                            |
| Two 3" x 16" Formed Steel Bases (available in Black) |                                            |
| Aluminum telescopic poles                            |                                            |
| Weights - Dimensions                                 |                                            |
| Shipping Weight                                      | 19 lbs                                     |
| Shipping Dimensions                                  | 41"x 5 "x 4 "                              |
| Package Includes                                     |                                            |
| (1) Instructions                                     |                                            |
| (2) Bases                                            |                                            |
| (4) Screw knobs                                      |                                            |
| (2) Upright poles w/screws                           |                                            |
| (2) Top/Bottom poles                                 |                                            |
| Warranty                                             |                                            |
| 1 Year on Stand                                      |                                            |
| 1 Year on Graphic                                    |                                            |

## **Graphic Specification**

120"W X 94"H

Graphic Turnaround Time is 2 business days for up to 2 sets

Sturdy Steel "Bridge" Support Base.

Clutch lock offers secure horizontal and vertical adjustments.

\*Shown with optional finishing. Extra pole pockets added to left and right sides of graphic.