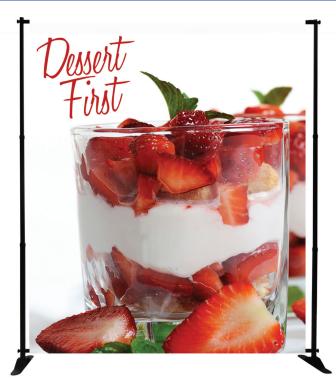

# **SLIDER FABRIC DISPLAY 8' X 8'**

## **Product Features**

This large banner frame is a great alternative to standard pop up backwall displays. The Slider can adjust from an 8' x 8' display. Pole pockets are sewn to the top and bottom of fabric print. The frame is constructed out of telescopic poles that "slide", allowing large graphics to be used on the display.

## **Graphic Specification**

96"W x 94"H

Graphic Turnaround Time is 2 business days for up to 2 sets

Sturdy Steel "Bridge" Support Base.

Clutch lock offers secure horizontal and vertical adjustments.

\*Shown with optional finishing. Extra pole pockets added to left and right sides of graphic.