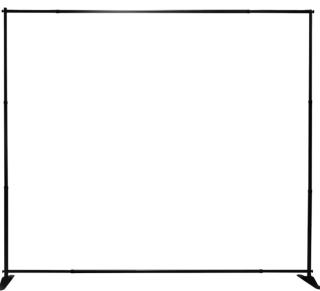

## **Product Features**

This large banner frame is a great alternative to standard pop up backwall displays. The Slider can adjust from an 8' x 8' display. Pole pockets are sewn to the top and bottom of fabric print. The frame is constructed out of telescopic poles that "slide", allowing large graphics to be used on the display.

| <br>-             |             | - |
|-------------------|-------------|---|
| Display Dimension | 96"W x 96"H |   |
| Graphic Size      | 96"W x 94"H |   |

#### Construction

Two 3" x 16" Formed Steel Bases (available in Black)

Aluminum telescopic poles