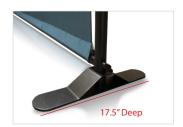

#### Construction

Two 3" x 16" Formed Steel Bases (available in Black)

Aluminum telescopic poles